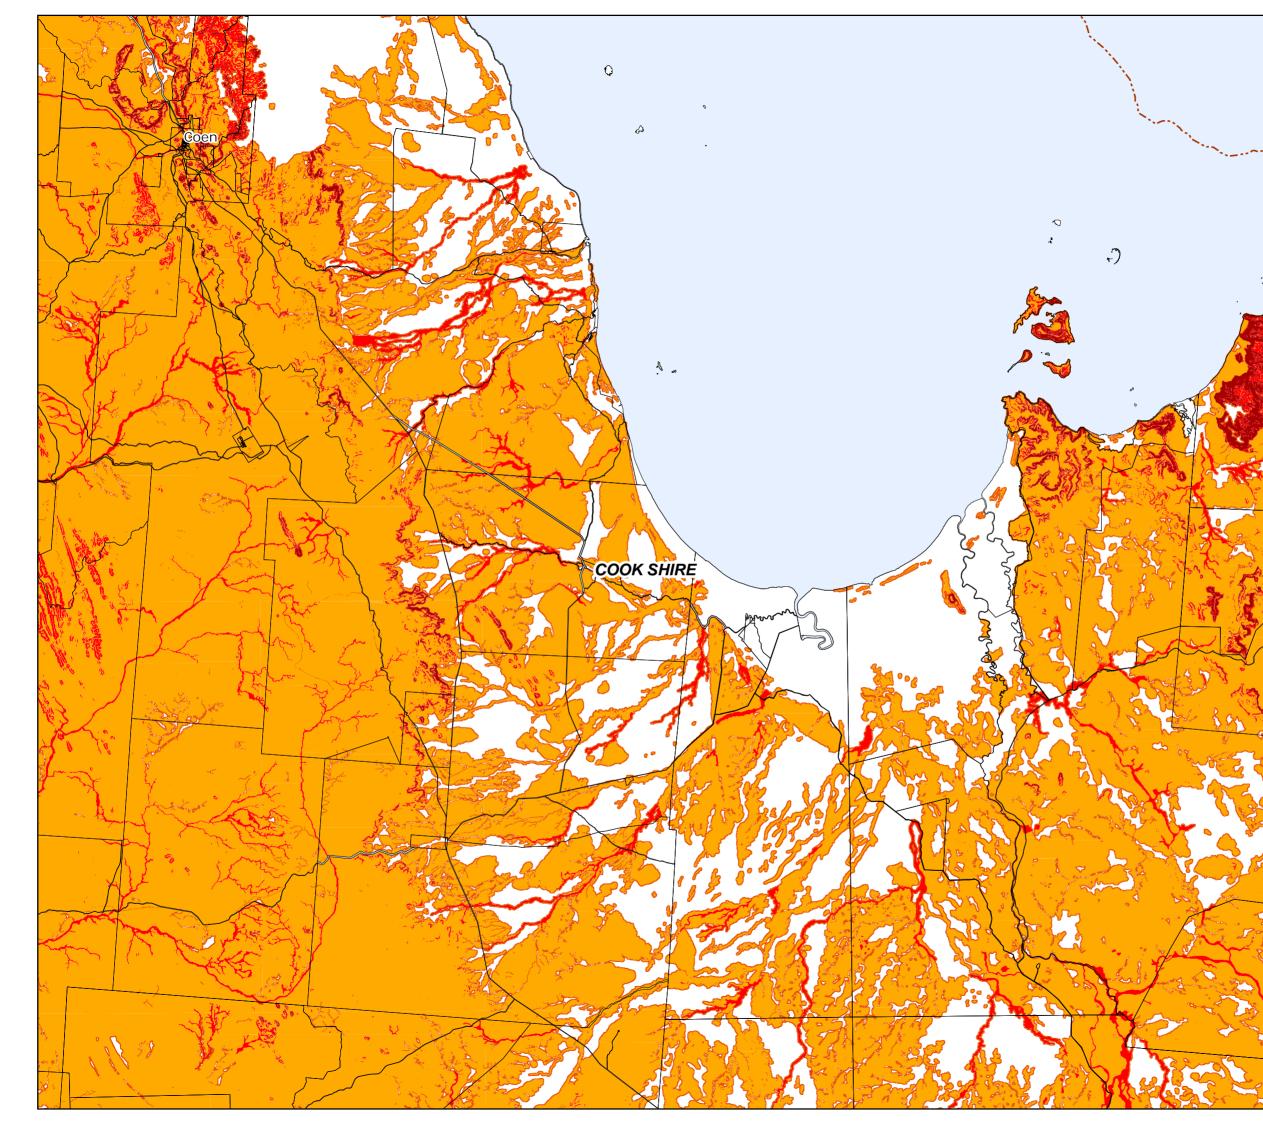

## COOK SHIRE COUNCIL PLANNING SCHEME 2017 OVERLAY MAP

# **Bushfire Hazard Overlay Rural Locality 7**

### **Bushfire Hazard Area**

- Very High Potential Bushfire Intensity
- High Potential Bushfire Intensity
- Medium Potential Bushfire Intensity

Potential Impact Buffer

| 1020 | Cook Shire Boundar |
|------|--------------------|
|      | Lot Boundaries     |